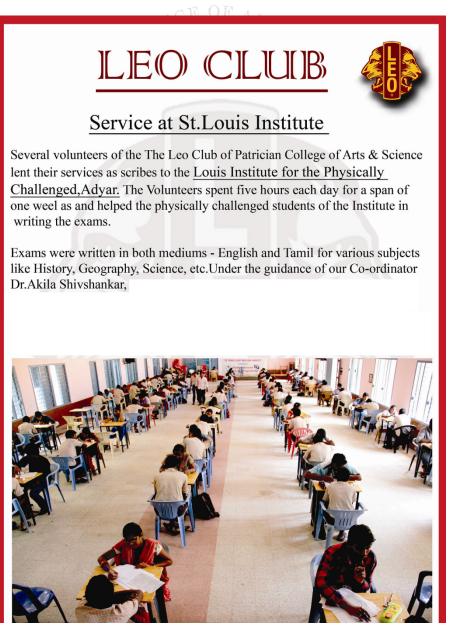

lion

PRINCIPAL BIGIAN COLLEGE OF ARTS AND SOTEMEN SANDHI NAGAR, ADYAD MENNIAL-GOD 920

Dr. S. AHILA Dean of Extension Activities Patrician College of Arts and Science Chennai-600 020.

| Name of the Activity        | : Volunteer as Scribes, St. Louis Institute, Kotturpuram |
|-----------------------------|----------------------------------------------------------|
| Year of the Activity        | : 2014                                                   |
| <b>Collaborating Agency</b> | : St. Louis Institute of Deaf and Dumb, Kotturpuram      |
| No of students participated | : 22                                                     |
| No of beneficiaries         | : 22                                                     |

Leo club members regularly volunteer as scribes for students of St. Louis Institute of Deaf and Dumb. This year too was not an exception. From 27 January to 6 February 2015, twenty two students volunteers offered their services to the visually impaired students in writing their exams.

| Sl. No | Class      | No's |
|--------|------------|------|
| 1.     | I B.Sc CS  | 8    |
| 2.     | I B.Com CS | 14   |

Volunteer as scribe at St. Louis Institute