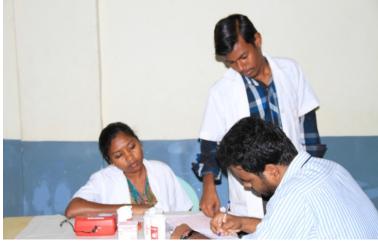

The Eye, Cancer, Dental and General check-up camp was held on 21<sup>st</sup>December 2014 at Kolathur between 7.00 am to 4.00 pm. The Eye camp was conducted by Udhi Eye Clinic, Mylapore and over 400 people benefitted by it. The General check up was conducted by Excellent Foundation for over 70 people. The cancer check up and awareness camp for women health was done at Royapettah Government Hospital benefitting more than 40 people. The Dental Check up was conducted by Ramachandra Medical Hospital and 75 people benefitted. The Health check up benefitted the weaker sections of the society as the services were given free. The students volunteers interacted with the beneficiaries stressing the importance of health and hygiene.